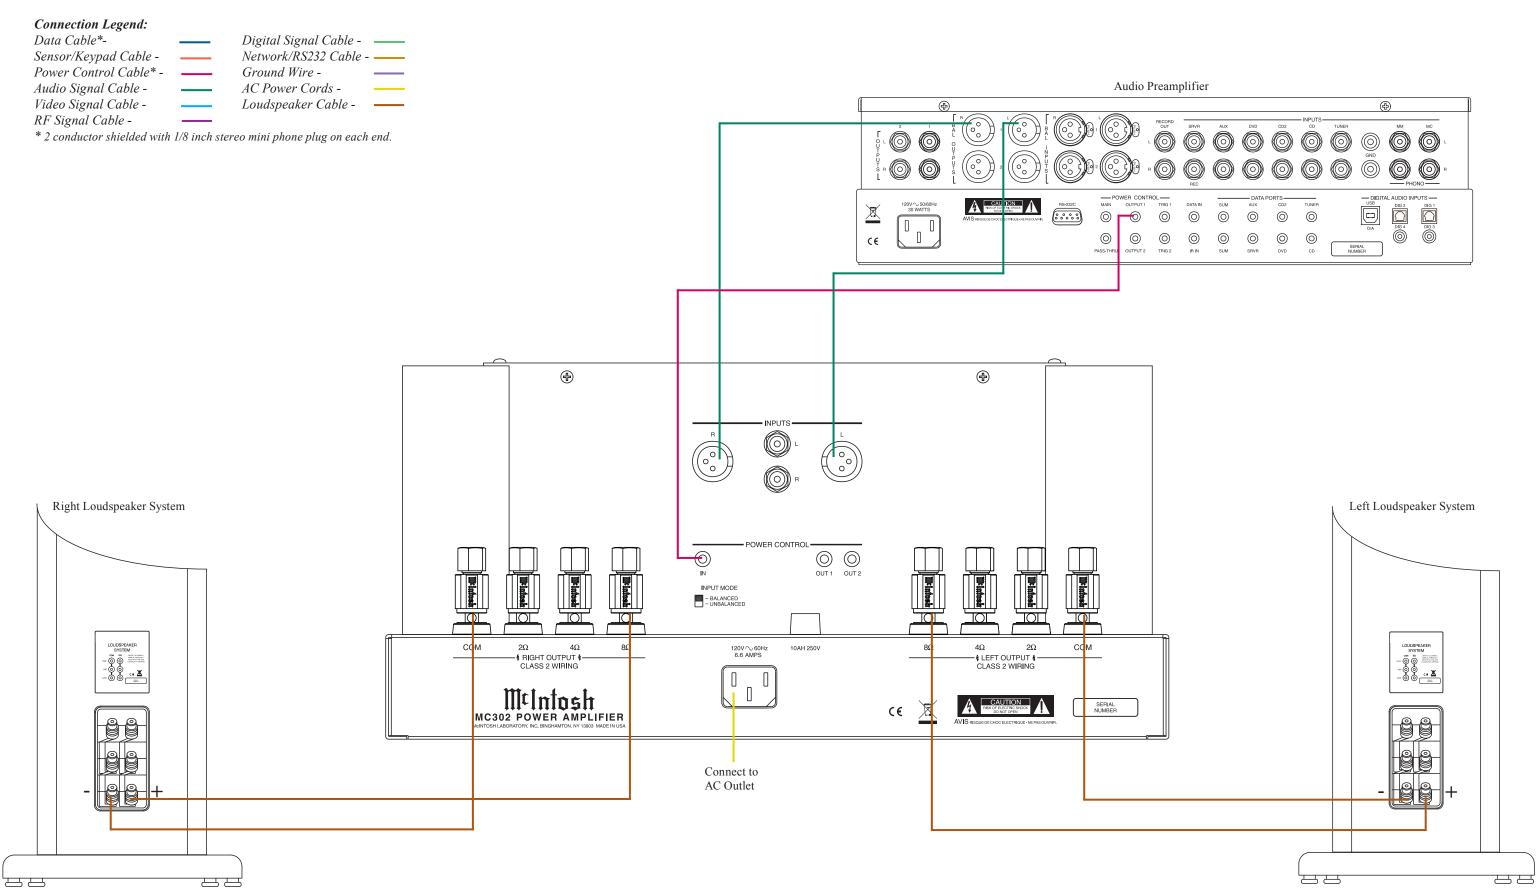

Note: Refer to the MC302 Owner's Manual page 8 for additional connection information.

Note: Refer to the MC452 Owner's Manual page 10 for additional connection information. Audio Preamplifier Connection Legend: Data Cable\*-Digital Signal Cable - -Network/RS232 Cable - -Sensor/Keypad Cable -Power Control Cable\* -Ground Wire -Audio Signal Cable -AC Power Cords -Video Signal Cable -Loudspeaker Cable -SUM AUX RF Signal Cable -\* 2 conductor shielded with 1/8 inch stereo mini phone plug on each end. C€ 4 **(** Power Amplifier One OUT 1 OUT 2 120V ← 60Hz 6.6 AMPS MC302 POWER AMPLIFIER Right Loudspeaker System Left Loudspeaker System Connect to AC Outlet **(+**) 4 Power Amplifier Two OUT 1 OUT 2 120V ~ 60Hz 6.6 AMPS MC302 POWER AMPLIFIER Connect to AC Outlet 44