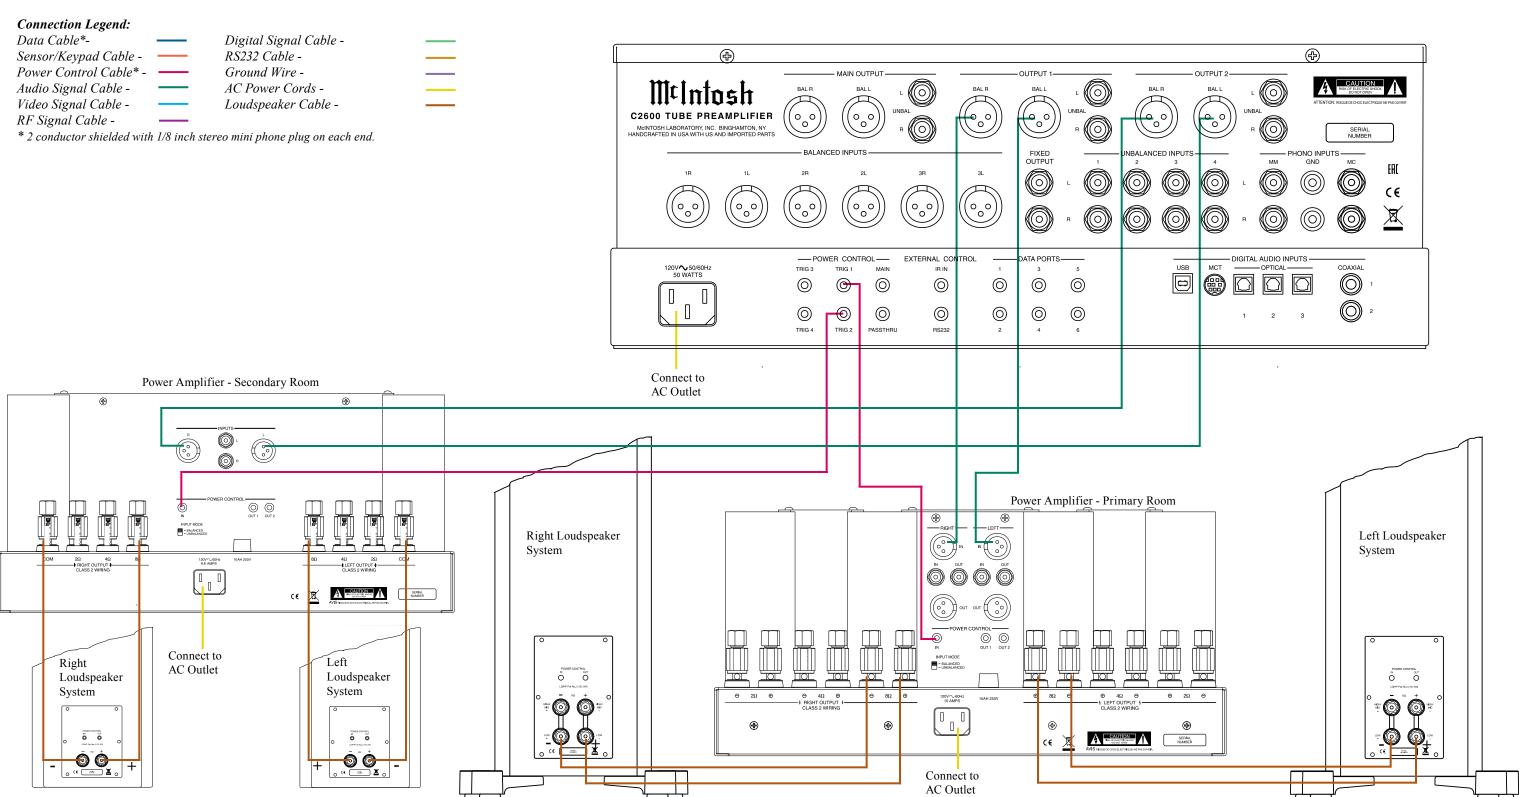

Note: Refer to the C2600 Owner's Manual page 8 for additional connection information. Turntable with Moving Coil Cartridge Connection Legend: Data Cable\*-Digital Signal Cable -RS232 Cable -Sensor/Keypad Cable -Power Control Cable\* -Ground Wire -Audio Signal Cable -AC Power Cords -Video Signal Cable -Loudspeaker Cable -RF Signal Cable -\* 2 conductor shielded with 1/8 inch stereo mini phone plug on each end. Media Bridge AUDIO JNBALANCED USB 2.0 HDMI 4 (4) Milntosh  $(\circ, \circ)$  $\left( \circ _{\circ }\right)$  $(\circ,\circ)$ C2600 TUBE PREAMPLIFIER McINTOSH LABORATORY, INC. BINGHAMTON, NY HANDCRAFTED IN USA WITH US AND IMPORTED PARTS AM/FM Tuner RAA2 AM ANT – DIGITAL AUDIO INPUTS – TRIG 1 0  $\bigcirc$ 0 0  $\odot$ © 2 (::::) 0  $\bigcirc$ 0  $\bigcirc$ 0 0 TRIG 2 Connect to CAUTION
RISK OF ELECTRIC SHOCK
DO NOT OPEN ( 🗵 SERIAL NUMBER AC Outlet SACD/CD Transport DIGITAL AUDIO OUTPUTS Digital Audio Player Computer (DIGITAL UNBAL DIGITAL